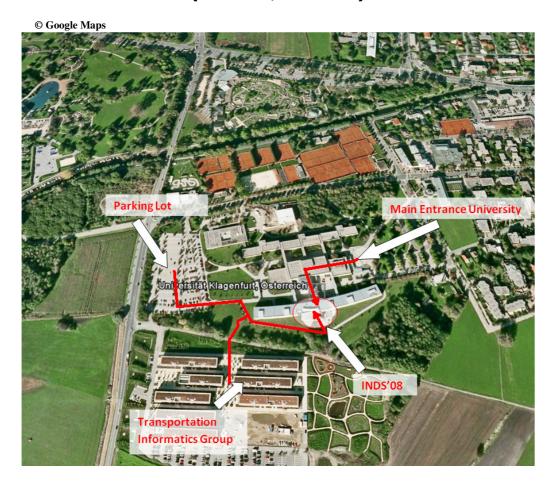

## Directions to Workshop Locations (HS-B, HS-C)

When entering at the main entrance of the Alpen-Adria-University please follow the signs ahead which will guide you to the workshop locations in HS-B and HS-C.

When parking at the parking lot west of the Alpen-Adria-University please follow the signs on the red path in the above picture. Those signs will also guide you to the workshop locations in HS-B and HS-C.